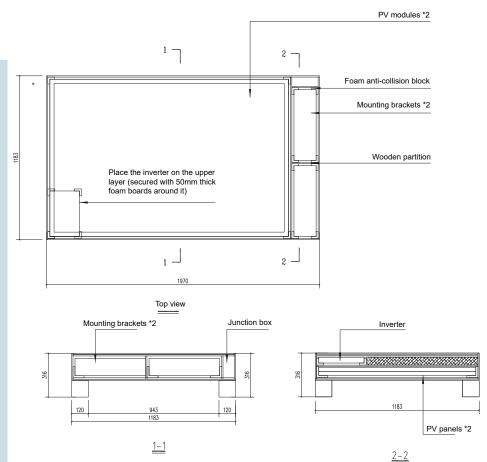

nt module with 1/3 cut solar cells, less heat loss, better low light
- performance, system generation increased by around 3% Global patented Full-Screen PV Module, decreases 6-15% power loss caused by dust accumulation



## **Leading Microinverter Technology**

- Innovative contravariant scheme due to perfect match with low current module,
- peak efficiency above 97.16% The latest semiconductor technology, higher conversion efficiency, smaller inverte



## **Improved Safety Assurance**

- Lower risk of arcing due to lower system current, greatly reduces safety hazards Remote monitoring and rapid shutdown through smart cloud platform

A 40HQ container can hold 7 layers of products, with 10 sets per layer, totaling 70 sets. Each set weighs 95 kg, with dimensions of 1183mm\*1970mm\*316mm.