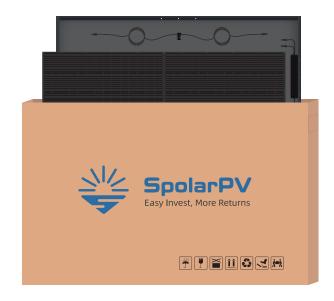

# **Packaging Diagram**







## **Integrated System Design**

- Modular design of solar system, convenient installation, lower BOS cost
- Each unit operates independently, unrestricted installation angle, more capacity on complex roofs



## **High System Generation**

- Integrated system solution, perfect match between module and microinverter,
- higher system efficiency
  Module-level MPPT, greatly improves power generation of PV system



## **Innovative Module Technology**

- Low current module with 1/3 cut solar cells, less heat loss, better low light
- performance, system generation increased by around 3% Global patented Full-Screen PV Module, decreases 6-15% power loss caused by dust accumulation



## **Leading Microinverter Technology**

- Innovative contravariant scheme due to perfect match with low curr